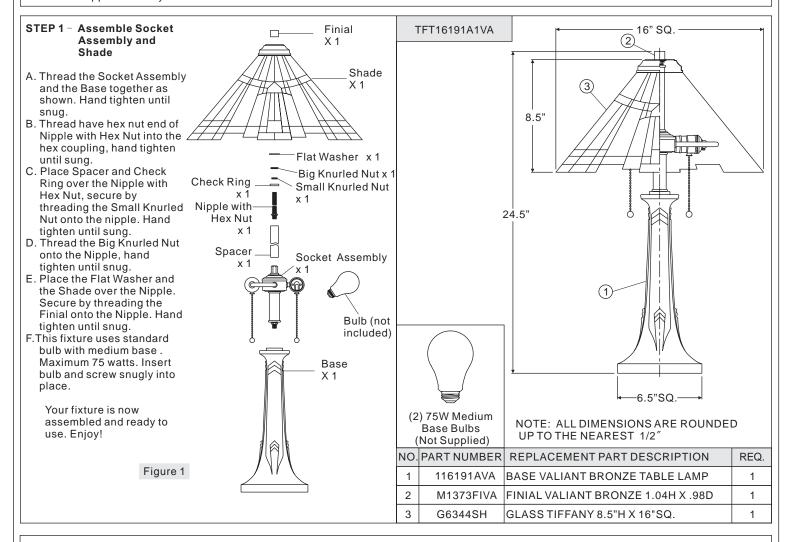

## Assembly Instruction Sheet #IS-TFT16191A1VA For Style TFT16191A1VA

Tools Required: Flathead screwdriver, Phillips screwdriver, pliers, wire cutters, wire strippers, electrical tape, safety glasses.

Bulb Recommended: (2) Medium Base 75W Maximum, Alternate bulb (2) 19W CFL

Estimated Assembly Time: 20-30 minutes

**Preparation:** Identify and inspect all parts before beginning installation. Check package content list and diagrams below to be sure all parts are present. If any parts are missing or damaged, do not attempt to assemble, install, or operate the fixture. Contact customer service for replacement parts.